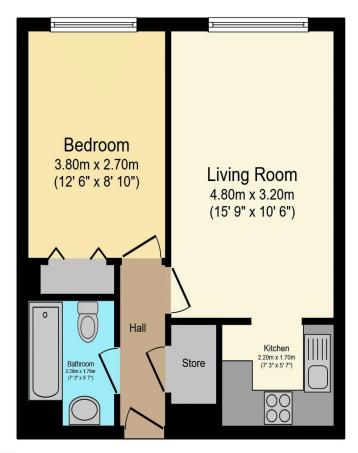

## Visit us at retirementhomesearch.co.uk

Total floor area 39.6 m² (426 sq.ft.) approx

This floor plan is for illustrative purposes only. It is not drawn to scale. Any measurements, floor areas (including any total floor area), openings and orientation are approximate. No details are guaranteed, they cannot be relied upon for any purpose and they do not form part of any agreement. No liability is taken for any error, omission or misstatement. A party must rely upon its own inspection(s). Powered by www.focalagent.com